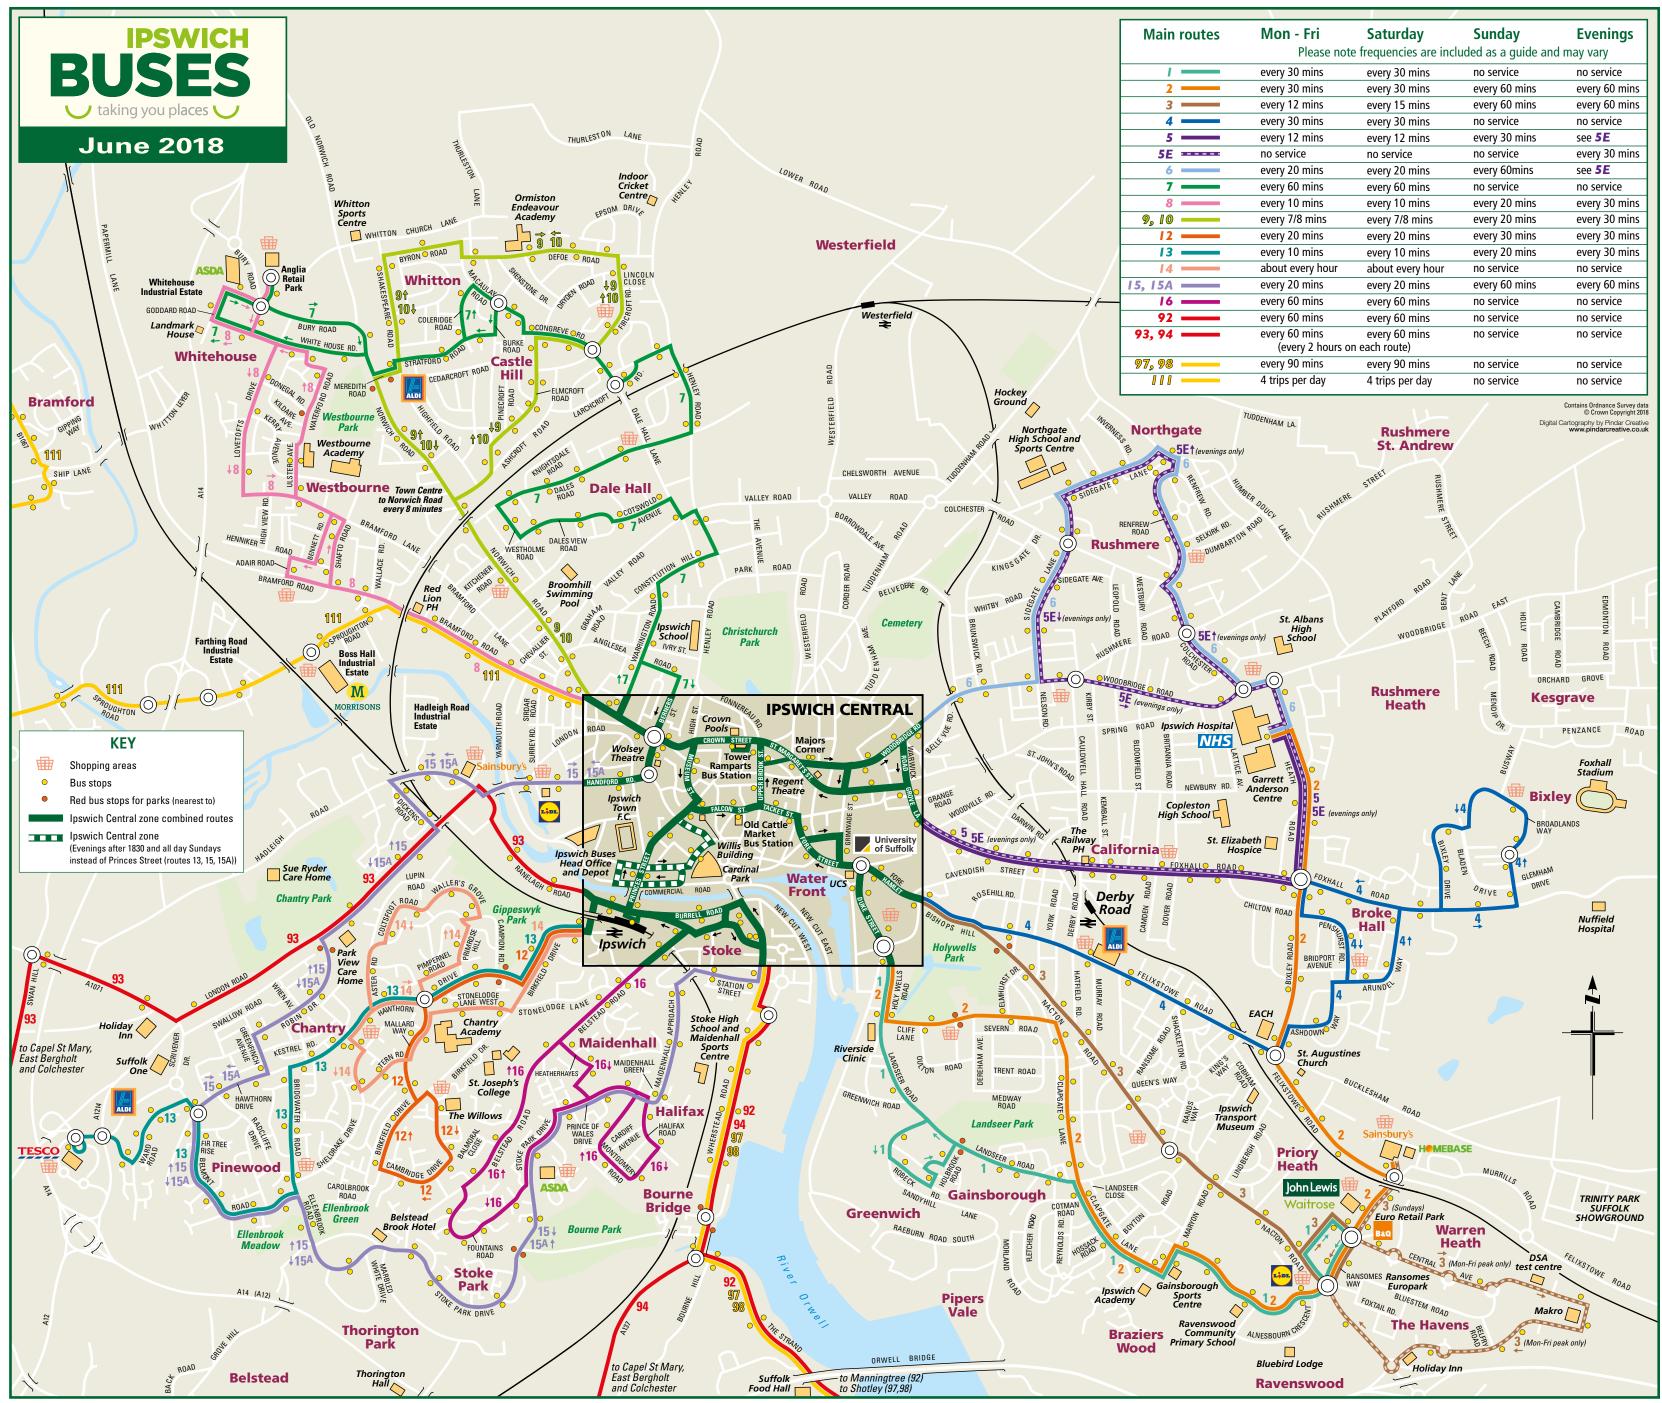

| routes                        | Mon - Fri                                                    | Saturday         | Sunday        | Evenings      |
|-------------------------------|--------------------------------------------------------------|------------------|---------------|---------------|
|                               | Please note frequencies are included as a guide and may vary |                  |               |               |
|                               | every 30 mins                                                | every 30 mins    | no service    | no service    |
|                               | every 30 mins                                                | every 30 mins    | every 60 mins | every 60 mins |
|                               | every 12 mins                                                | every 15 mins    | every 60 mins | every 60 mins |
|                               | every 30 mins                                                | every 30 mins    | no service    | no service    |
|                               | every 12 mins                                                | every 12 mins    | every 30 mins | see <b>5E</b> |
|                               | no service                                                   | no service       | no service    | every 30 mins |
|                               | every 20 mins                                                | every 20 mins    | every 60mins  | see <b>5E</b> |
|                               | every 60 mins                                                | every 60 mins    | no service    | no service    |
|                               | every 10 mins                                                | every 10 mins    | every 20 mins | every 30 mins |
|                               | every 7/8 mins                                               | every 7/8 mins   | every 20 mins | every 30 mins |
|                               | every 20 mins                                                | every 20 mins    | every 30 mins | every 30 mins |
|                               | every 10 mins                                                | every 10 mins    | every 20 mins | every 30 mins |
|                               | about every hour                                             | about every hour | no service    | no service    |
|                               | every 20 mins                                                | every 20 mins    | every 60 mins | every 60 mins |
|                               | every 60 mins                                                | every 60 mins    | no service    | no service    |
|                               | every 60 mins                                                | every 60 mins    | no service    | no service    |
|                               | every 60 mins                                                | every 60 mins    | no service    | no service    |
| (every 2 hours on each route) |                                                              |                  |               |               |
|                               | every 90 mins                                                | every 90 mins    | no service    | no service    |
|                               | 4 trips per day                                              | 4 trips per day  | no service    | no service    |
|                               |                                                              |                  |               |               |